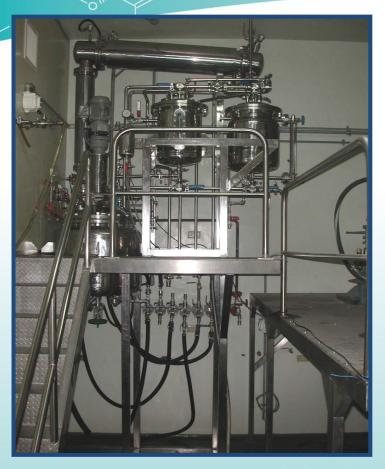

#### **50 L Glass Lined Reactor**

OH

75 L Stainless Steel Reactor

50 L Cone Dryer & 25" Centrifuge