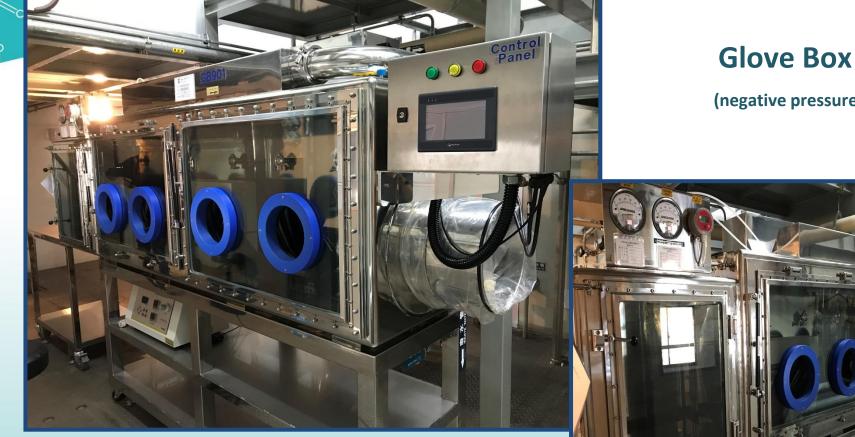

#### **Synthetic Pilot Plant**



#### **50 L Glass Lined Reactor**



OH

75 L Stainless Steel Reactor





50 L Cone Dryer & 25" Centrifuge

### Synthetic Pilot Plant (cont.)





#### **Freeze Dryers**

#### **Synthetic Commercial Plants**





#### 3,000 L Glass Lined Reactors





**Stainless Steel Reactors** 

**Cone Dryer in Controlled Room** 









#### **MPLC**

Medium pressure liquid chromatography





(negative pressure)





#### **Biotech Pilot Plant**





OH

**5 L Fermentor** 



22 L Fermentor

600 L Fermentor

#### **Biotech Commercial Plant**





OH



Lamilar Flow Hood for Cell Expansion

**Freezer as WCB/MCB** 

## **Biotech Commercial Plant (cont.)**







**Incubator & shock box** 

autoclave

## **Biotech Commercial Plant (cont.)**

OH





#### 20,000 L & 30,000 L Fermentors

### **Down Stream Purification**

OH





**Reactors for Extraction/Concentration/...** 





#### 5,000 L Glass-lined and Stainless Steel Reactors for Purification Process

OH





**Columns for Purification** 





OH

Ô

**Recovery & Purification Equipment** 



**Ultra Filtration** 

OH





**Mill/Sifter**